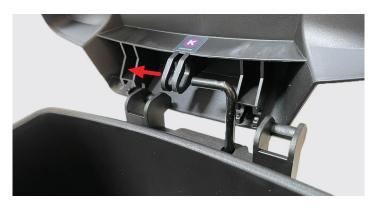

## Installing lid

1. Insert vertical rod into middle portion on lid.

2. Gently close the lid. Make sure hinges on lid and can are properly aligned. **Tip**: Press on lock to ensure lid is secured to body of can.