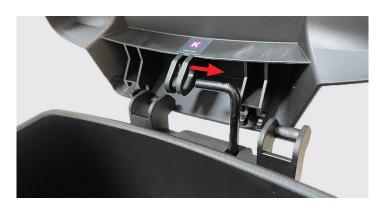

## Installing lid

1. Insert vertical rod into middle portion on lid.

2. Gently close the lid. Make sure hinges on lid and can are properly aligned. **Tip**: Press on lock to ensure lid is secured to body of can.

PD0278 | www.simplehuman.com | 121-0128-01

3. Hold front of can down near silver lock and push down on one hinge until it snaps into place. Snap other hinge into place.