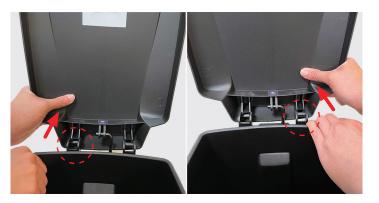

## Removing lid

1. Disconnect hinges. Unsnap one side at a time.

2. Remove lid from vertical rod.

PD0278 | www.simplehuman.com | 121-0128-01

3. Hold front of can down near silver lock and push down on one hinge until it snaps into place. Snap other hinge into place.