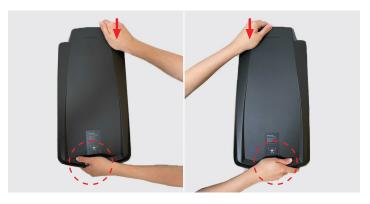

PD0278 | www.simplehuman.com | 121-0128-01

3. Hold front of can down near silver lock and push down on one hinge until it snaps into place. Snap other hinge into place.