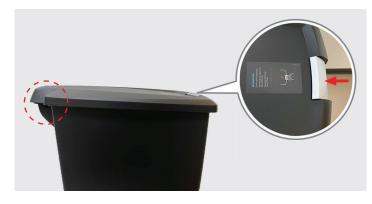

## Removing lid

1. Disconnect hinges. Unsnap one side at a time.

2. Remove lid from vertical rod.

## Installing lid

1. Insert vertical rod into middle portion on lid.

2. Gently close the lid. Make sure hinges on lid and can are properly aligned. **Tip**: Press on lock to ensure lid is secured to body of can.